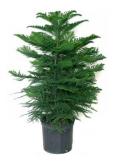

## 10" Norfolk Island Pine

Our Price: \$40.00

Norfolk Island Pine is a festive indoor holiday green plant that can last well beyond the holiday season. Grown in a nursery container.