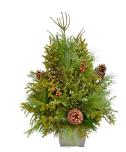

## 12" Spruce Top Planter with Mixed Greens and Decorations

**Our Price:** \$50.00

Another great front walk accent, this 12" pot includes a festive mixture of spruce tops. assorted holiday greens and decorations. Styles and decorative accents may vary from shown.