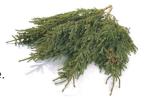

#### Spruce Top Bundle

Our Price: \$40.00

Create your own festive outdoor planters and window boxes with spruce tops (2-3' in length). Includes 10 tops per bundle.