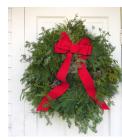

## 24" Balsam Wreath with Bow and Cones

**Our Price:** \$35.00

A favorite holiday tradition, balsam wreaths are a great way to welcome guests into your holiday home. Bow color may vary.