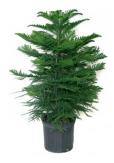

### 10" Norfolk Island Pine

Our Price: \$ 35.00

Norfolk Island Pine is a festive indoor holiday green plant that can last well beyond the holiday season. Grown in a nursery container.