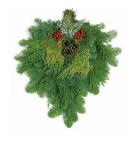

### Noble Door Greeter

Our Price: \$ 15.00

This fragrant Noble Fir features blue berried juniper and western red cedar combined with a painted lodgepole cone cluster and red ribbon. Approximately 18" long.