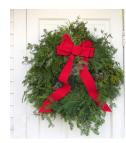

## 24" Balsam Wreath with Bow and Cones

Our Price: \$ 25.00

A favorite holiday tradition, balsam wreaths are a great way to welcome guests into your holiday home. Bow color may vary.