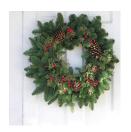

#### 24" Premium Decorated Wreath

Our Price: \$ 50.00

Simple yet refined, this wreath includes mixed greens and premium decorations. Styles may vary.