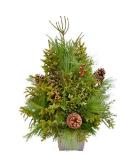

## 14" Spruce Top Planter with Mixed Greens and Decorations

Our Price: \$ 60.00

Another great front walk accent, this 12" pot includes a festive mixture of spruce tops, assorted holiday greens and decorations. Styles and decorative accents may vary from shown.