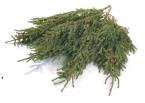

### Noble Door Greeter

Our Price: \$ 15.00

This fragrant Noble Fir features blue berried juniper and western red cedar combined with a painted lodgepole cone cluster and red ribbon. Approximately 18" long.